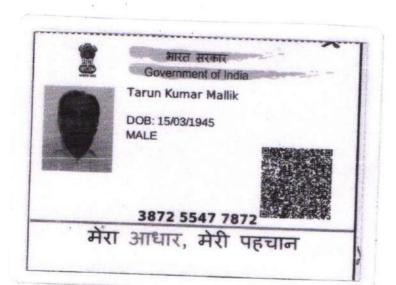

# DEVELOPMENT AGREEN

THIS DEVELOPMENT AGREEMENT is made on the OF day of April, 2023 (two thousand twenty three) BETWEEN SRI TARUN KUMAR MALLIK (PAN- AUVPM1865E) son of- Late Tarapada Mallik, by faith- Hindu, by occupation- Business, by nationality-Indian, residing at- 16, Nivedita Sarani, P.O. Panchpota, P.S.-Narendrapur, Kolkata- 700152, hereinafter referred to as the LANDOWNER

Tarun Kumar Mallik (the Landowner herein) by virtue of a Sale Deed registered on 18.05.1990 before District Sub. Registrar, Alipore and recorded in Book No. I, Volume No. 180, Pages from 283 to 292, Being No. 7525 for the year 1990 and after purchasing the said land as mentioned hereinabove Tarun Kumar Mallik (the Landowner herein) mutated his name in the L.R. Record-of-Rights (Parcha) in respect of the said land as well as in the Assessment Records of Rajpur Sonarpur Municipality and presently Tarun Kumar Mallik (the Landowner herein) have been enjoying the absolute ownership of the said land without any interferences from anyone.

RHQ2182533

निर्वीष्ठरुव नाम : उद्गन कृमात महिक Elector's Name : Tarun Kumar Mallick

পিতার নাম

Father's

• তারাপদ মল্লিক

Name

· Tarapada Mallick

Fin/Sex

: \* / M

জন্ম তারিখ

Date of Birth

: 15/03/1945