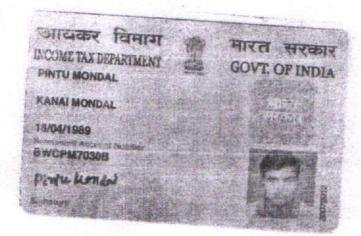

### AND

S.P. CONSTRUCTION (PAN- ADIFS6473Q) a Partnership Firm having its office at - 610, East Tentulberia, P.O.- Panchpota, P.S.- Narendrapur, Kolkata-700152 and represented by its Partners namely (1) SRI SUKANTA KUMAR MONDAL, (PAN- AHBPM1094Q) son of Sri Subir Mondal, (2) SRI SUBRATA NASKAR (PAN- ACKPN6880H) son of Sri Santosh Naskar, both by faith - Hindu, by occupation- Business, residing at Dhalua, P.S.- Narendrapur, Kolkata-700152, (3) SRI PINTU DEBNATH (PAN- AGHPD4819P) son of- Late Anil Debnath, by faith- Hindu, by occupation- Business, by nationality- Indian, residing at- L-7, Sreenagar Main Road, P.O.- Panchasayar, Police Station-Panchasayar, Kolkata- 700094 and (4) SRI PINTU MONDAL (PAN-BWCPM7030B) son of- Sri Kanai Chandra Mondal, by faith- Hindu, by occupation- Business, residing at- Radhanagar, P.O.- Sonarpur, P.S.-Narendrapur, Kolkata- 700150, hereinafter called as the DEVELOPER (which terms or expressions shall unless excluded by or otherwise repugnant to the subject or context be deemed to mean and include their heirs, successors, executors, administrators, legal representatives and assigns) of the OTHER