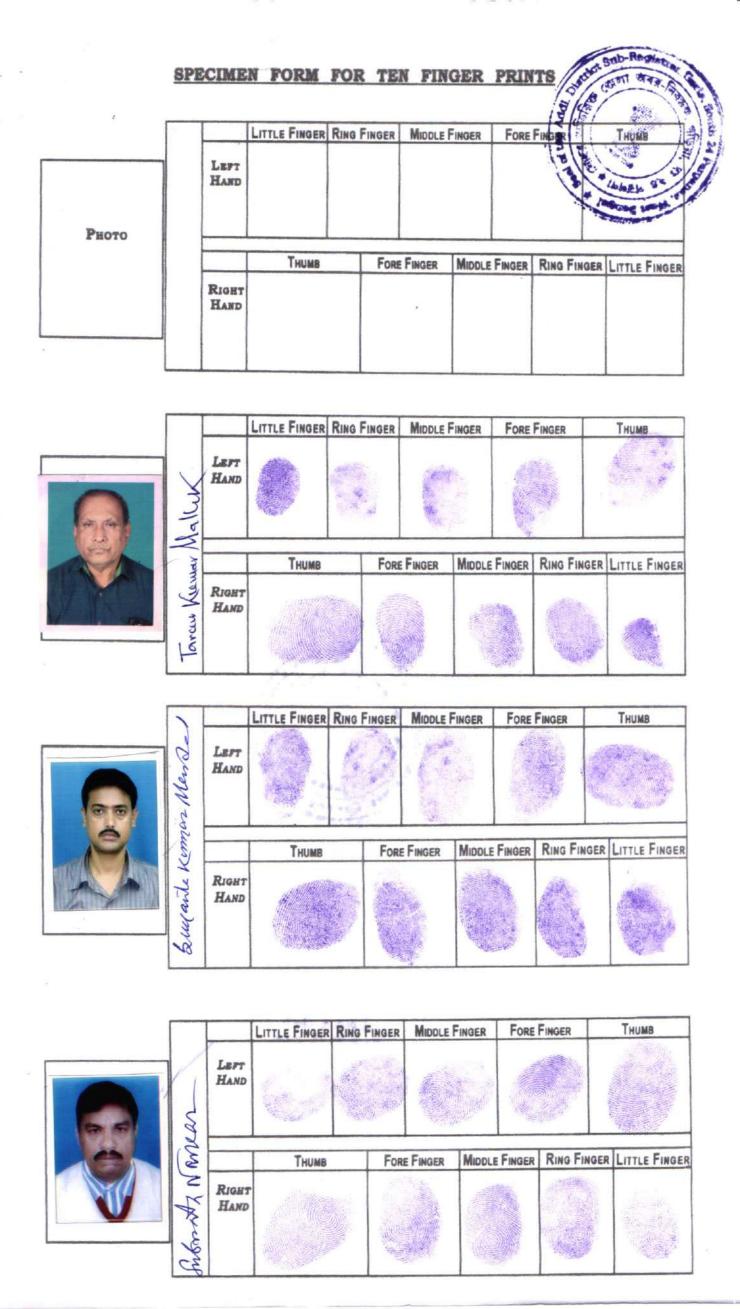

# SPECIMEN FORM FOR TEN FINGER PRINTS

| , L   |        | I             | ITTLE FINGER  | RING FINGER   | MIDDLE F | INGER    | FORE F | INGER                                                                                                                                                                                                                                                                                                                                                                                                                                                                                                                                                                                                                                                                                                                                                                                                                                                                                                                                                                                                                                                                                                                                                                                                                                                                                                                                                                                                                                                                                                                                                                                                                                                                                                                                                                                                                                                                                                                                                                                                                                                                                                                          | Тнимв                                                         |
|-------|--------|---------------|---------------|---------------|----------|----------|--------|--------------------------------------------------------------------------------------------------------------------------------------------------------------------------------------------------------------------------------------------------------------------------------------------------------------------------------------------------------------------------------------------------------------------------------------------------------------------------------------------------------------------------------------------------------------------------------------------------------------------------------------------------------------------------------------------------------------------------------------------------------------------------------------------------------------------------------------------------------------------------------------------------------------------------------------------------------------------------------------------------------------------------------------------------------------------------------------------------------------------------------------------------------------------------------------------------------------------------------------------------------------------------------------------------------------------------------------------------------------------------------------------------------------------------------------------------------------------------------------------------------------------------------------------------------------------------------------------------------------------------------------------------------------------------------------------------------------------------------------------------------------------------------------------------------------------------------------------------------------------------------------------------------------------------------------------------------------------------------------------------------------------------------------------------------------------------------------------------------------------------------|---------------------------------------------------------------|
|       |        | LEFT          |               |               |          |          |        |                                                                                                                                                                                                                                                                                                                                                                                                                                                                                                                                                                                                                                                                                                                                                                                                                                                                                                                                                                                                                                                                                                                                                                                                                                                                                                                                                                                                                                                                                                                                                                                                                                                                                                                                                                                                                                                                                                                                                                                                                                                                                                                                | os.                                                           |
| Рното |        |               |               |               |          |          |        |                                                                                                                                                                                                                                                                                                                                                                                                                                                                                                                                                                                                                                                                                                                                                                                                                                                                                                                                                                                                                                                                                                                                                                                                                                                                                                                                                                                                                                                                                                                                                                                                                                                                                                                                                                                                                                                                                                                                                                                                                                                                                                                                |                                                               |
|       |        | RIGHT<br>HAND | THUMB         | FORE          | FINGER   | MIDDLE   | INGER  | RING FING                                                                                                                                                                                                                                                                                                                                                                                                                                                                                                                                                                                                                                                                                                                                                                                                                                                                                                                                                                                                                                                                                                                                                                                                                                                                                                                                                                                                                                                                                                                                                                                                                                                                                                                                                                                                                                                                                                                                                                                                                                                                                                                      | ER LITTLE FINGER                                              |
|       |        |               |               |               |          |          |        |                                                                                                                                                                                                                                                                                                                                                                                                                                                                                                                                                                                                                                                                                                                                                                                                                                                                                                                                                                                                                                                                                                                                                                                                                                                                                                                                                                                                                                                                                                                                                                                                                                                                                                                                                                                                                                                                                                                                                                                                                                                                                                                                |                                                               |
| Г     |        |               | LITTLE FINGER | RING FINGER   | MIDDLE   | INGER    | FORE   | INGER                                                                                                                                                                                                                                                                                                                                                                                                                                                                                                                                                                                                                                                                                                                                                                                                                                                                                                                                                                                                                                                                                                                                                                                                                                                                                                                                                                                                                                                                                                                                                                                                                                                                                                                                                                                                                                                                                                                                                                                                                                                                                                                          | Тнимв                                                         |
|       | Y. Y.  | LEFT<br>HAND  |               |               |          |          |        | and the same of th | Agent Agent                                                   |
|       | MANA   |               | Тнимв         | Fore          | FINGER   | MIDDLE   | FINGER | RING FING                                                                                                                                                                                                                                                                                                                                                                                                                                                                                                                                                                                                                                                                                                                                                                                                                                                                                                                                                                                                                                                                                                                                                                                                                                                                                                                                                                                                                                                                                                                                                                                                                                                                                                                                                                                                                                                                                                                                                                                                                                                                                                                      | SER LITTLE FINGER                                             |
|       | Linky  | RIGHT<br>HAND |               |               |          |          |        |                                                                                                                                                                                                                                                                                                                                                                                                                                                                                                                                                                                                                                                                                                                                                                                                                                                                                                                                                                                                                                                                                                                                                                                                                                                                                                                                                                                                                                                                                                                                                                                                                                                                                                                                                                                                                                                                                                                                                                                                                                                                                                                                |                                                               |
| Γ     |        |               | LITTLE FINGER | RING FINGER   | MIDDLE   | FINGER   | Fore   | FINGER                                                                                                                                                                                                                                                                                                                                                                                                                                                                                                                                                                                                                                                                                                                                                                                                                                                                                                                                                                                                                                                                                                                                                                                                                                                                                                                                                                                                                                                                                                                                                                                                                                                                                                                                                                                                                                                                                                                                                                                                                                                                                                                         | Тнимв                                                         |
|       | hoor   | LEFT<br>HAND  |               |               |          |          |        |                                                                                                                                                                                                                                                                                                                                                                                                                                                                                                                                                                                                                                                                                                                                                                                                                                                                                                                                                                                                                                                                                                                                                                                                                                                                                                                                                                                                                                                                                                                                                                                                                                                                                                                                                                                                                                                                                                                                                                                                                                                                                                                                |                                                               |
|       | Debna  |               | Тнимв         | For           | E FINGER | MIDDLE   | FINGER | Ring Fin                                                                                                                                                                                                                                                                                                                                                                                                                                                                                                                                                                                                                                                                                                                                                                                                                                                                                                                                                                                                                                                                                                                                                                                                                                                                                                                                                                                                                                                                                                                                                                                                                                                                                                                                                                                                                                                                                                                                                                                                                                                                                                                       | GER LITTLE FINGE                                              |
|       | Pinh 1 | RIGHT         |               |               | 4        | 40       |        |                                                                                                                                                                                                                                                                                                                                                                                                                                                                                                                                                                                                                                                                                                                                                                                                                                                                                                                                                                                                                                                                                                                                                                                                                                                                                                                                                                                                                                                                                                                                                                                                                                                                                                                                                                                                                                                                                                                                                                                                                                                                                                                                |                                                               |
|       | 1      |               |               |               |          |          |        | 1                                                                                                                                                                                                                                                                                                                                                                                                                                                                                                                                                                                                                                                                                                                                                                                                                                                                                                                                                                                                                                                                                                                                                                                                                                                                                                                                                                                                                                                                                                                                                                                                                                                                                                                                                                                                                                                                                                                                                                                                                                                                                                                              |                                                               |
|       | 4      |               |               |               |          |          |        |                                                                                                                                                                                                                                                                                                                                                                                                                                                                                                                                                                                                                                                                                                                                                                                                                                                                                                                                                                                                                                                                                                                                                                                                                                                                                                                                                                                                                                                                                                                                                                                                                                                                                                                                                                                                                                                                                                                                                                                                                                                                                                                                |                                                               |
|       | _      |               | LITTLE FINGE  | R RING FINGER | R MIDDL  | E FINGER | For    | E FINGER                                                                                                                                                                                                                                                                                                                                                                                                                                                                                                                                                                                                                                                                                                                                                                                                                                                                                                                                                                                                                                                                                                                                                                                                                                                                                                                                                                                                                                                                                                                                                                                                                                                                                                                                                                                                                                                                                                                                                                                                                                                                                                                       | Тнимв                                                         |
|       | 4      | LEFT          |               | R RING FINGER | R MIDDL  | E FINGER | For    | E FINGER                                                                                                                                                                                                                                                                                                                                                                                                                                                                                                                                                                                                                                                                                                                                                                                                                                                                                                                                                                                                                                                                                                                                                                                                                                                                                                                                                                                                                                                                                                                                                                                                                                                                                                                                                                                                                                                                                                                                                                                                                                                                                                                       |                                                               |
| Рното | 4      | Lert          |               |               | R MIDDL  |          |        |                                                                                                                                                                                                                                                                                                                                                                                                                                                                                                                                                                                                                                                                                                                                                                                                                                                                                                                                                                                                                                                                                                                                                                                                                                                                                                                                                                                                                                                                                                                                                                                                                                                                                                                                                                                                                                                                                                                                                                                                                                                                                                                                | THUMB  THUMB  THUMB  THUMB  THUMB  THUMB  THUMB  THUMB  THUMB |